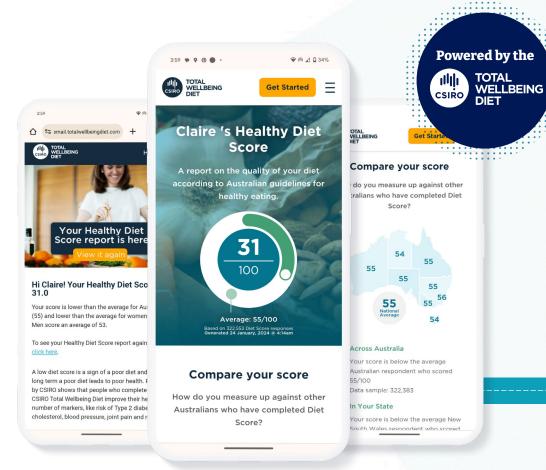

# Step 2 Employee fills

Employee fills
out the Diet
Score Survey.

Employee receives score,
comparison to Australians
+ suggestions for improvement.

### Personalised report

Employee receives their score, a comparison to Australians & suggestions for improvement.